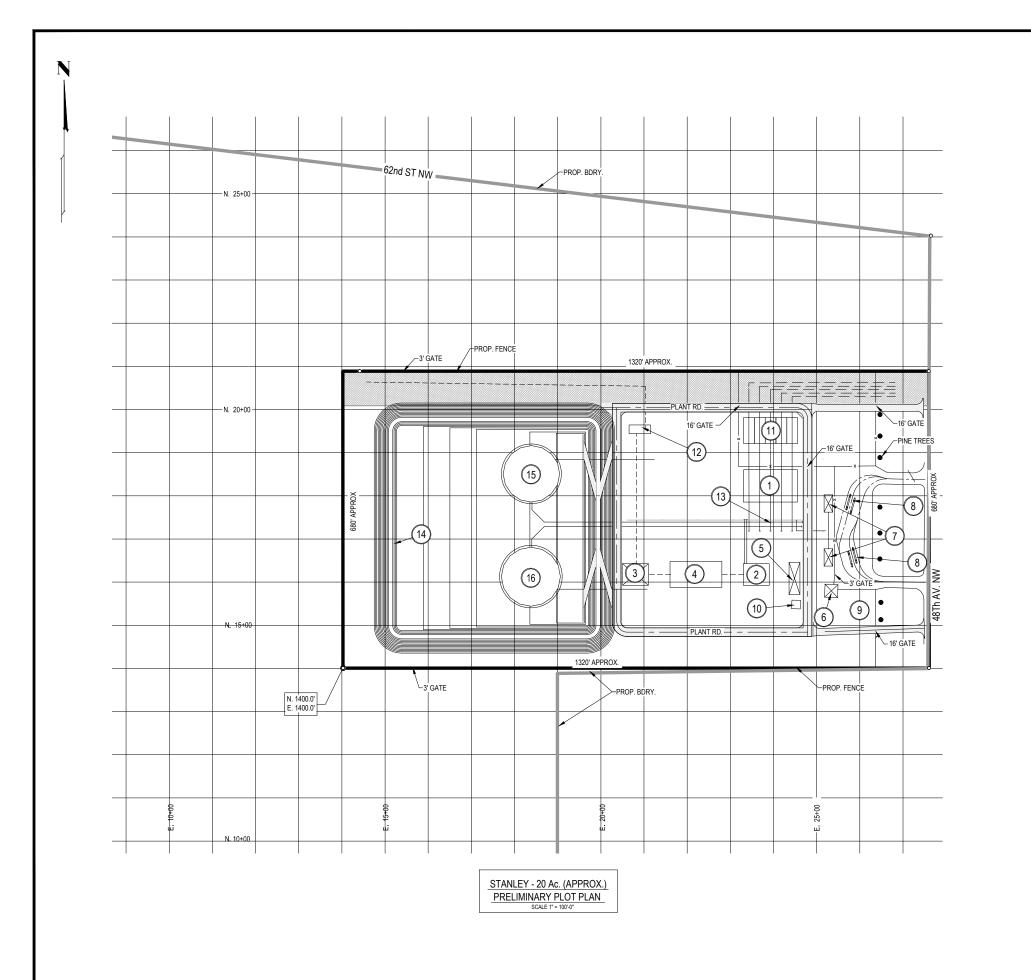

## Exhibit B Tank Terminal Plot Plans

STANLEY FACILITY DESCRIPTION/ ITEM# EQUIP. OR SITE IMPROVEMENT DIMENSION CLIENT METER BLDG 75'x125' BOOSTER PUMP AREA 50'x60' 3 MAIN LINE PUMP BLDG 50'x60' 4 MAIN LINE METER BLDG 50'x120' 5 MCC BLDG 25'x75' 6 OFFICE BLDG 30'x30' 7 LACT UNIT BLDG 20'x40' 8 TRUCK UNLOADING 9 PARKING AREA TRANSFORMER AREA 25'x25' 11 CLIENT RECEIVER AREA 60'x125' 12 MAIN LINE TRAP AREA 13 TANK MANIFOLD AREA 14 TANK DIKE 15 STORAGE TANK (NOMINAL) 120,000 BARRELS 16 STORAGE TANK (NOMINAL) 120,000 BARRELS